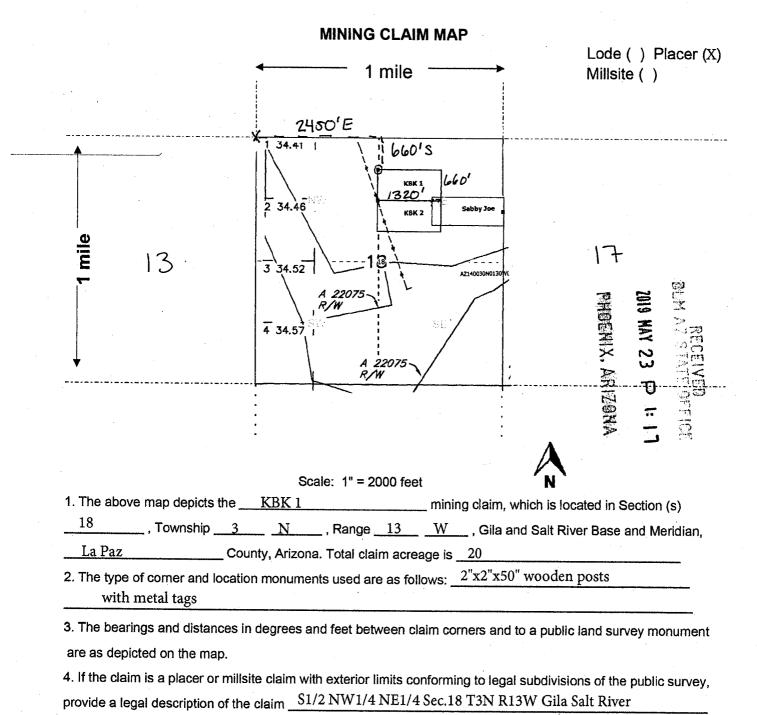

| LOCATION NOTICE FOR PLACER MINING CLAIM                                     |                                              | : 2:00                        |
|-----------------------------------------------------------------------------|----------------------------------------------|-------------------------------|
| ☐ Amendment BLM Serial #                                                    | BLM NAT AREC                                 | 2019                          |
| NOTICE IS HEREBY GIVEN that the KBK 1                                       |                                              |                               |
| placer mining claim has been located by                                     |                                              |                               |
| Jason Combe whose current mailing                                           | Jump                                         | ARIZ                          |
| address is 934 Fifth St N Box 1868 Beausejour,                              |                                              |                               |
| Manitoba, Canada R0E 0C0                                                    | <u>.                                    </u> |                               |
| The general course of this claim is <u>WEST-EAST</u> and                    | it is situated in _                          | La Paz                        |
| County, Arizona. This claim is feet in length and 60                        | 60 feet i                                    | n width.                      |
| Total Claim Acreage. This claim runs from the location mor                  |                                              |                               |
| posted at the <u>NW</u> corner of the claim approximately <u>330</u> feet   | in a SOUTH                                   | direction to the              |
| WEST end line and 1320 feet in a EAST direction to                          |                                              |                               |
| marked by four monuments, one at each corner of the claim.                  |                                              |                               |
| The location monument on which this notice is posted is situated within     | Section 18                                   | , Township                    |
| 3 N, Range 13 W, Gila Salt River Base and Meri                              | idian, Arizona. Th                           | nis claim encompasses         |
| portions of the following legal subdivision(s) if located by legal subdivis | ion or the followir                          | ng quarter section(s),        |
| section(s), Township(s) and Range(s) S1/2 NW1/4 NE1/4 Sec. 18               | T3N R13W                                     |                               |
| ,G                                                                          | ila Salt River Bas                           | se and Meridian, Arizona.     |
| The locality of this claim with reference to some natural object or perma   |                                              |                               |
| (if any) concerning its locality are as follows:                            |                                              |                               |
| 2450' E 660'S from NW cor. Sec.13 T3N R13W Gila Salt River                  |                                              |                               |
| The above in                                                                | nformation is show                           | wn on the attached map.       |
| DATED AND POSTED on the ground this day ofMay                               | , 20 <u>19</u>                               |                               |
| □ LOCATOR(s) 🖾 AGENT                                                        |                                              |                               |
| Print Name(s) Crystal Burgess                                               |                                              |                               |
| Signature(s)                                                                |                                              | Form MCF102 Revised July 2014 |