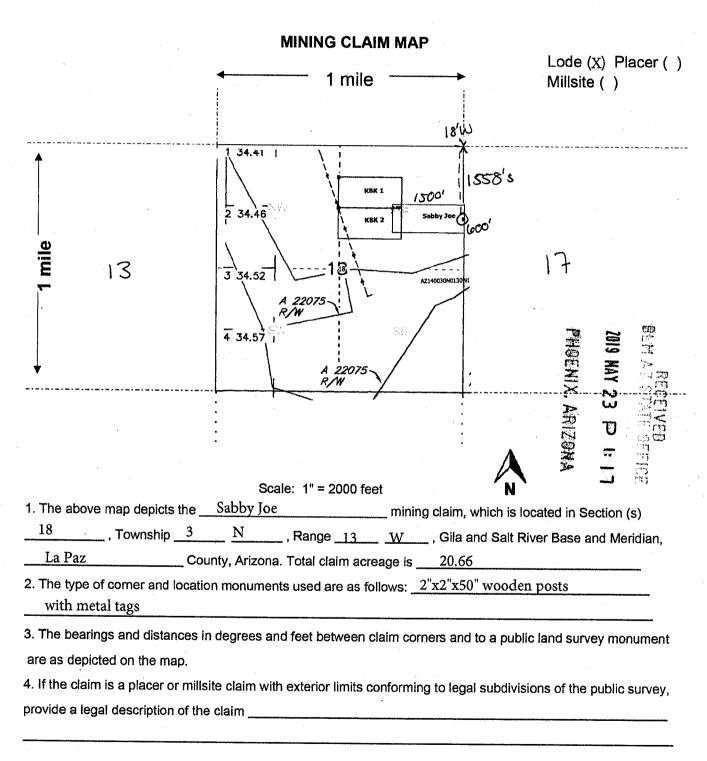

20 <u>19</u>                                |
| □ LOCATOR(s) ☑ AGENT                                                                                                                    |                                               |
| Print Name(s) Crystal Burgess                                                                                                           |                                               |
| Signature(s)                                                                                                                            |                                               |
|                                                                                                                                         | Form MCF100<br>Revised July 2014              |



# DEPARTMENT OF THE INTERIOR BUREAU OF LAND MANAGEMENT Case Recordation

### Geographic Report with Land

Disposition is equal to AUTHORIZED , CANCELLED , EXPIRED , REJECTED , RELINQUISHED , WITHDRAWN

and Meridian Township Range Section is equal to 14 0030N 0130W 018

and Admin State is equal to AZ

NO WARRANTY IS MADE BY BLM FOR USE OF THE DATA FOR PURPOSES NOT INTENDED BY BLM DEPARTMENT OF THE INTERIOR BUREAU OF LAND MANAGEMENT Case Recordation Geographic Report with Land

Admin State: AZ

| Geo State:    | AZ.                  |          |            |     |       |         |     |          |        |     | Tarana and an analana an | I A . A D d |
|---------------|----------------------|----------|------------|-----|-------|---------|-----|----------|--------|-----|------------------